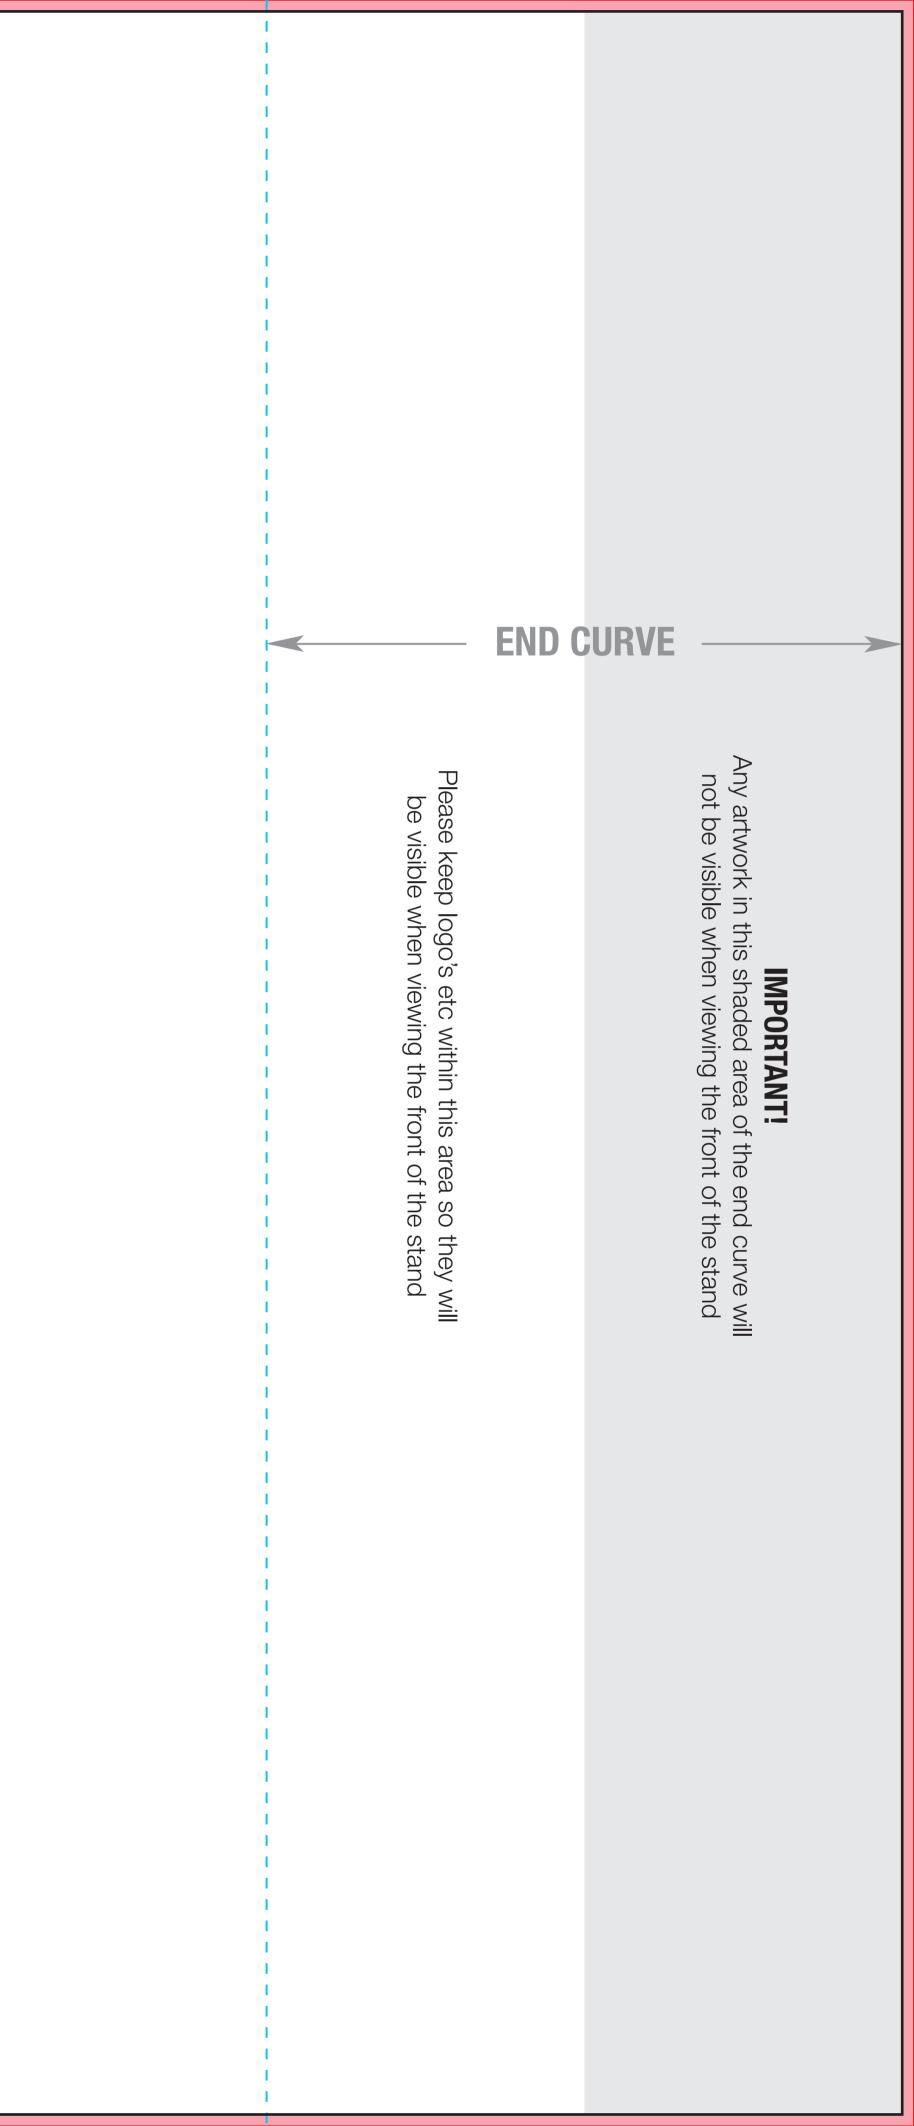

# 3x5 popup stand template

for artwork supplied at 25% actual size

Stand size Bleed area Panel breaks

Template supplied by display